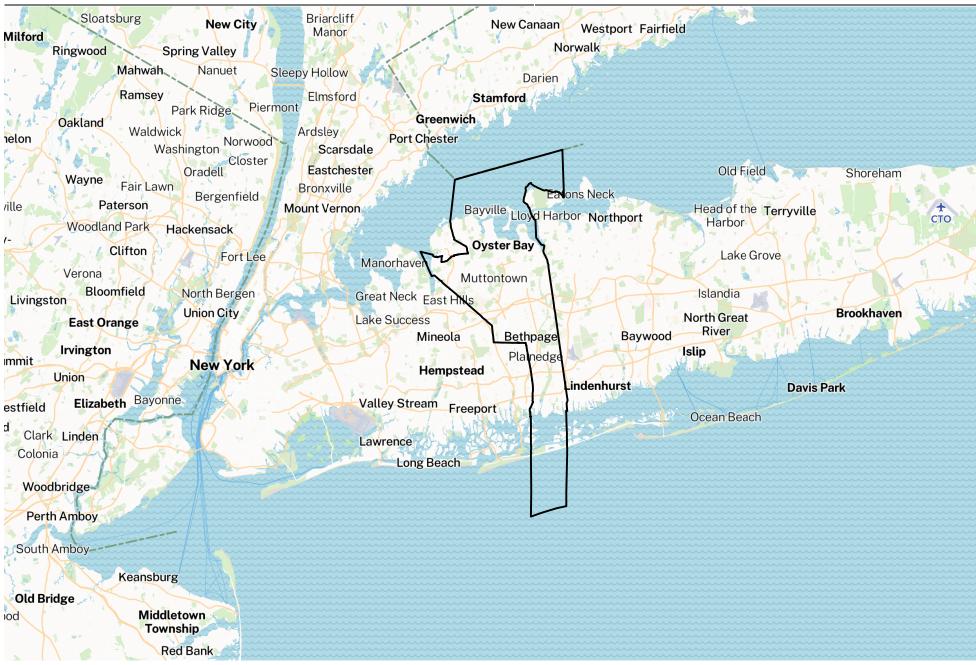

## **Oyster Bay**

https://app.regrid.com/us/ny/nassau/oyster-bay

## Regrid

By Loveland Technologies · Jan 14, 2024



## **USPS Vacancy Status**

## **Top Owners**

| Occupied Non-Residential<br>Occupied Residential<br>Vacant Non-Residential<br>Vacant Residential<br>Unknown Status<br>Assorted Stats<br>Acres<br>Square Miles<br>Properties<br>Different Owners | 3190<br>87191<br>121<br>682<br>7529<br>108202.22<br>169.07<br>98713<br>91545 | COUNTY OF NASSAU<br>TOWN OF OYSTER BAY<br>[No owner name listed]<br>STATE OF NEW YORK<br>ISLAND PROPERTIES LLC<br>COMMUNITY SERVICES SUPPORT COR<br>INC VILLAGE OF MASSAPEQUA PARK<br>INC VILLAGE OF SEA CLIFF<br>NORTH SHORE WILDLIFE SANCTUARY<br>SAWMILL CONSTRUCTION CORP<br>CENTRAL SCHOOL DISTRICT #2<br>THE OAKS AT BROADLAWN REDEV OW<br>INC VILLAGE OF FARMINGDALE<br>LONG ISLAND UNIVERSITY | 656<br>515<br>464<br>156<br>59<br>36<br>31<br>27<br>24<br>24<br>24<br>24<br>23<br>22